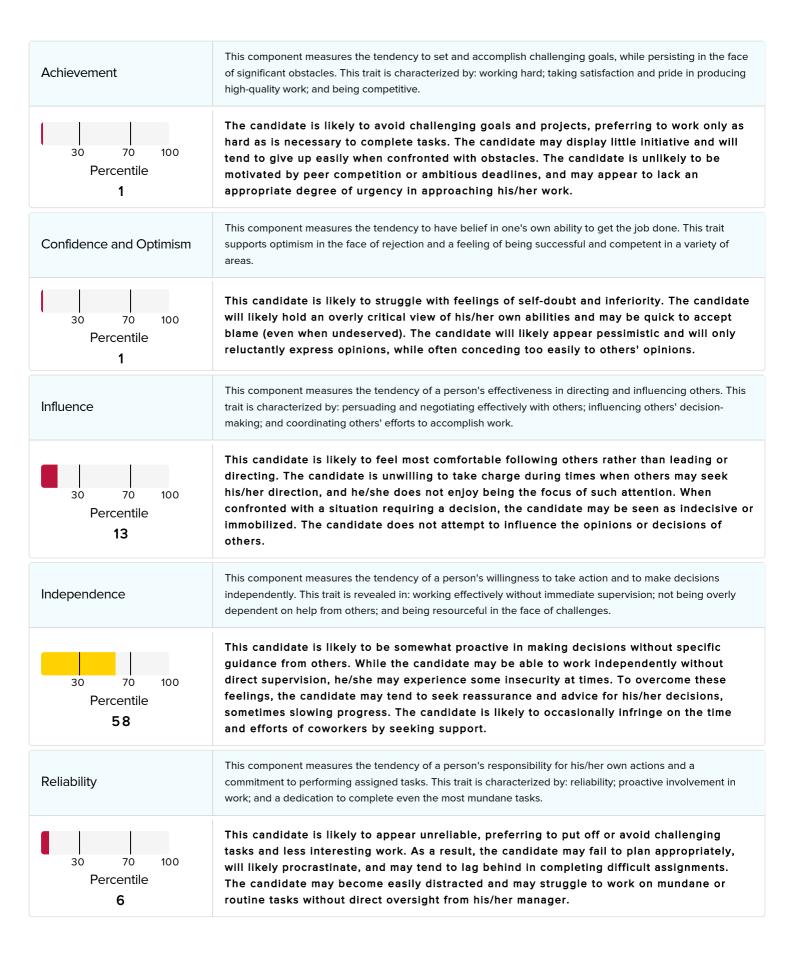

|

30 70 100 Percentile 1 This individual demonstrates a below average level of verbal ability compared to others in similar job levels. This person may demonstrate a very basic understanding of written information, but is very likely to experience difficulty in understanding more complex documentation. This individual's level of verbal ability may impact his/her ability to interpret information and generate well-worded responses. At work, this individual is likely to take longer than most others to review written information encountered as part of the job. Others with higher levels of verbal ability may be able to understand and analyze new information faster. He/she may have difficulty in situations where the facts are not entirely clear and there is room for interpretation.