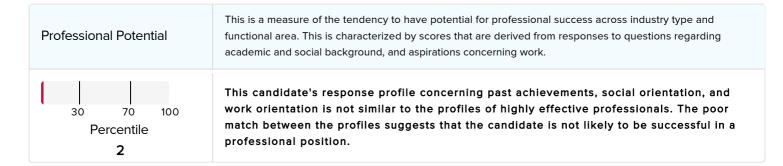

|

30 70 100 Percentile 1 This individual demonstrates a below average level of verbal ability compared to others in similar job levels. This person may demonstrate a very basic understanding of written information, but is very likely to experience difficulty in understanding more complex documentation. This individual's level of verbal ability may impact his/her ability to interpret information and generate well-worded responses. At work, this individual is likely to take longer than most others to review written information encountered as part of the job. Others with higher levels of verbal ability may be able to understand and analyze new information faster. He/she may have difficulty in situations where the facts are not entirely clear and there is room for interpretation.