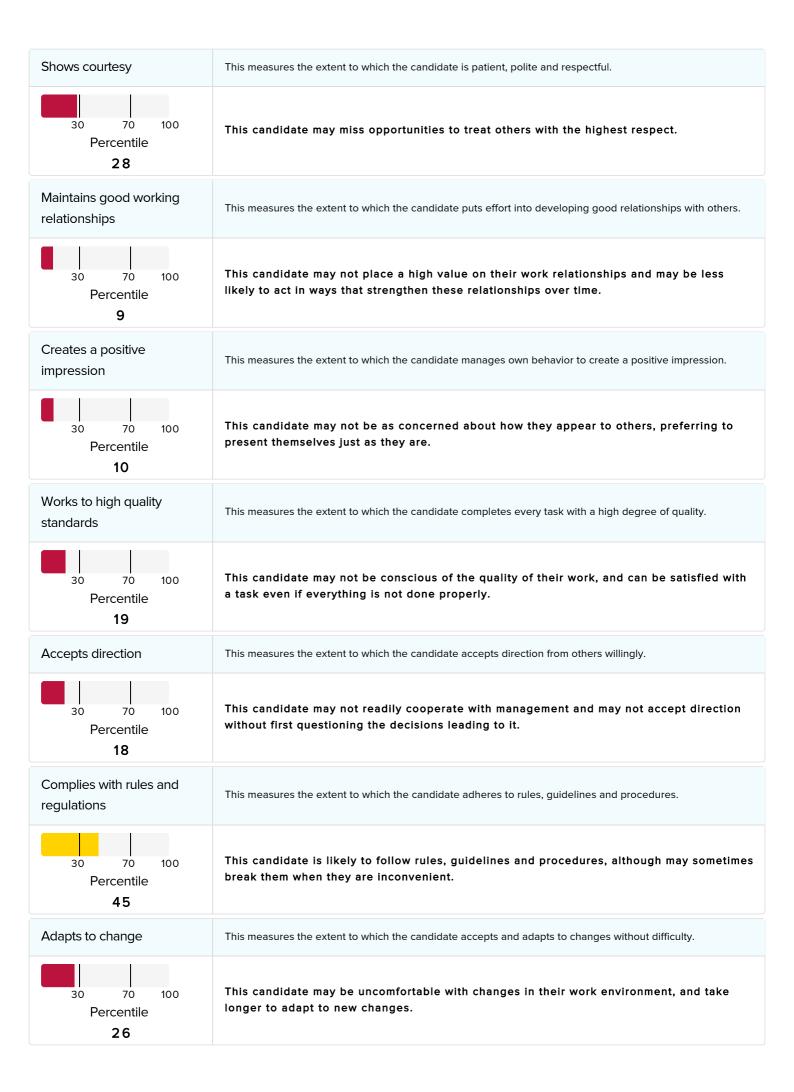

| Customer Focus                       | This is a measure of the tendency to show persistent enthusiasm when interacting with customers. This trait is characterized by: apologizing sincerely for inconveniences; being patient; tolerating rude customers calmly; and searching for information or products for customers.                                                        |
|--------------------------------------|---------------------------------------------------------------------------------------------------------------------------------------------------------------------------------------------------------------------------------------------------------------------------------------------------------------------------------------------|
| 30 70 100<br>Percentile<br><b>95</b> | The candidate is likely to be competent and courteous by communicating effectively,<br>showing persistent enthusiasm in customer interactions, and giving customers full attention.<br>The candidate is also likely to tolerate rude customers calmly, find solutions for customer<br>problems, and remain cheerful throughout the workday. |
| Understands others                   | This measures the extent to which the candidate observes and analyzes behavior to understand others' reactions and perspectives.                                                                                                                                                                                                            |
| 30 70 100<br>Percentile<br><b>29</b> | This candidate may not actively seek to understand the behavior, reactions, or perspectives of others.                                                                                                                                                                                                                                      |