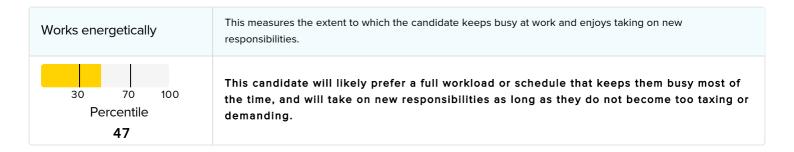

| Customer Focus                       | This is a measure of the tendency to show persistent enthusiasm when interacting with customers. This trait is characterized by: apologizing sincerely for inconveniences; being patient; tolerating rude customers calmly; and searching for information or products for customers.                                                        |
|--------------------------------------|---------------------------------------------------------------------------------------------------------------------------------------------------------------------------------------------------------------------------------------------------------------------------------------------------------------------------------------------|
| 30 70 100<br>Percentile<br><b>95</b> | The candidate is likely to be competent and courteous by communicating effectively,<br>showing persistent enthusiasm in customer interactions, and giving customers full attention.<br>The candidate is also likely to tolerate rude customers calmly, find solutions for customer<br>problems, and remain cheerful throughout the workday. |
| Understands others                   | This measures the extent to which the candidate observes and analyzes behavior to understand others' reactions and perspectives.                                                                                                                                                                                                            |
| 30 70 100<br>Percentile<br><b>29</b> | This candidate may not actively seek to understand the behavior, reactions, or perspectives of others.                                                                                                                                                                                                                                      |